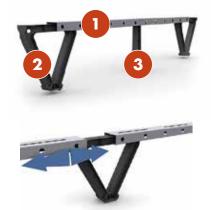

#### Simple, Strong, Unique Design

The patented StoreFloor loft storage system consists of only 3 parts: The metal Cross-Beams, which you screw the boards on to, and the recycled plastic Tri-Supports and Uni-Supports, which screw into your joists and carry the load.

### Adjustable supports for irregularly spaced joists

The Cross-Beams slide along the top of the Tri-Supports – to deal with the common problem of variable spacing between joists. Without this, the boards may not reach the next joist and will be unsafe.