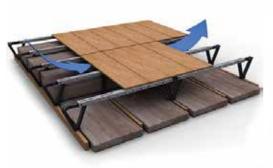

With **LOFT FORCE**, expect an amazing transformation of your gloomy loft into a roomy and safe storage area. We can help you make clever use of an otherwise wasted loft space.

**LoftZone** StoreFloor creates a lightweight but incredibly strong system of raised beams that supports a safe deck above your insulation.

#### Simple, Strong, Unique Design

The patented StoreFloor loft storage system consists of only 3 parts: The metal Cross-Beams, which you screw the boards on to, and the recycled plastic Tri-Supports and Uni-Supports, which screw into your joists and carry the load.