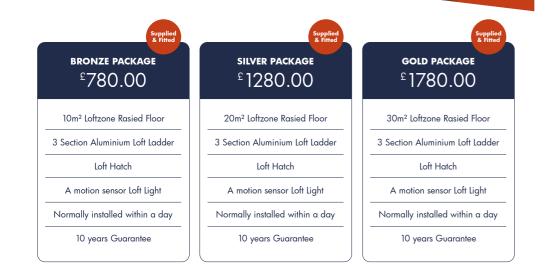

### LOFT PACKAGES



### What our customers say

66 Had loft hatch and flooring done in loft. Very pleased with work. After work all mess was hoovered and left tidily. I would highly recommend Loft Force and will use hem again. One happy customer.

66 Brilliant service from start to finish. would defiantly recommend. Very impressed. Hatch and ladder is very good quality too.

### **FREE LOFT SURVEYS** FAST INSTALLATION **QUALITY ASSURED**



To arrange your free loft survey call your local installer Phil

07805 570941 or visit www.loftforce.co.uk

 $\mathbf{f} \mathbf{\mathfrak{G}} \mathbf{0}$ 

LOFT BOARDING

For fast installation contact us today 07805 570941

# STORAGE SOLUTIONS

QUICK & SAFE LOFT STORAGE SOLUTIONS FOR YOUR HOME





## LOFT BOARDING

### LOFT LADDERS

### EV.

#### Don't waste your time